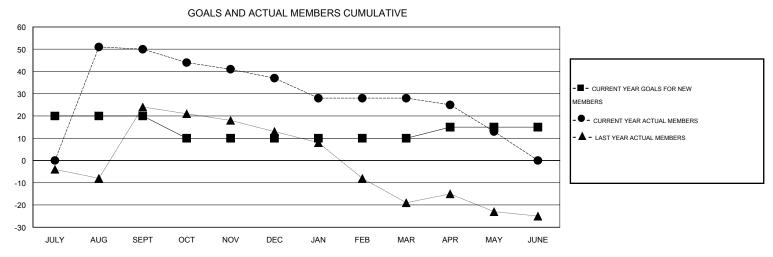

## **LOCATION NEW ZEALAND**

GMT CA 7

|                             |                  | Clubs             |                  |                  | Members                     |                    |                                     |                    |                  |  |
|-----------------------------|------------------|-------------------|------------------|------------------|-----------------------------|--------------------|-------------------------------------|--------------------|------------------|--|
|                             | RESUI            | LTS FOR 2014-2015 | i                |                  | RESULTS FOR 2014-2015       |                    |                                     |                    |                  |  |
| QUARTER                     | NEW CLUB<br>GOAL | NEW CLUBS         | DROPPED<br>CLUBS | NET<br>GAIN/LOSS | QUARTER                     | NEW MEMBER<br>GOAL | CHARTER AND<br>NEW MEMBERS<br>ADDED | DROPPED<br>MEMBERS | NET<br>GAIN/LOSS |  |
| JULY/AUG/SEPT               | 0                | 1                 | 0                | 1                | JULY/AUG/SEPT               | 20                 | 79                                  | 29                 | 50               |  |
| OCT/NOV/DEC                 | 0                | 0                 | 0                | 0                | OCT/NOV/DEC                 | -10<br>0           | 27<br>20                            | 40<br>29           | -13<br>-9        |  |
| JAN/FEB/MAR<br>APR/MAY/JUNE | 1                | 0                 | 0                | 0                | JAN/FEB/MAR<br>APR/MAY/JUNE | 5                  | 17                                  | 32                 | -15              |  |