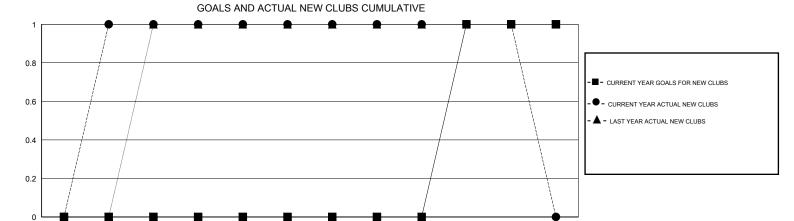

## **LOCATION NEW ZEALAND**

GMT CA 7

|                             |                  | Clubs             |                  |                  | Members                     |                    |                                     |                    |                  |  |
|-----------------------------|------------------|-------------------|------------------|------------------|-----------------------------|--------------------|-------------------------------------|--------------------|------------------|--|
|                             | RESUI            | LTS FOR 2014-2015 | i                |                  | RESULTS FOR 2014-2015       |                    |                                     |                    |                  |  |
| QUARTER                     | NEW CLUB<br>GOAL | NEW CLUBS         | DROPPED<br>CLUBS | NET<br>GAIN/LOSS | QUARTER                     | NEW MEMBER<br>GOAL | CHARTER AND<br>NEW MEMBERS<br>ADDED | DROPPED<br>MEMBERS | NET<br>GAIN/LOSS |  |
| JULY/AUG/SEPT               | 0                | 1                 | 0                | 1                | JULY/AUG/SEPT               | 20                 | 79                                  | 29                 | 50               |  |
| OCT/NOV/DEC                 | 0                | 0                 | 0                | 0                | OCT/NOV/DEC                 | -10<br>0           | 27<br>20                            | 40<br>29           | -13<br>-9        |  |
| JAN/FEB/MAR<br>APR/MAY/JUNE | 1                | 0                 | 0                | 0                | JAN/FEB/MAR<br>APR/MAY/JUNE | 5                  | 17                                  | 32                 | -15              |  |